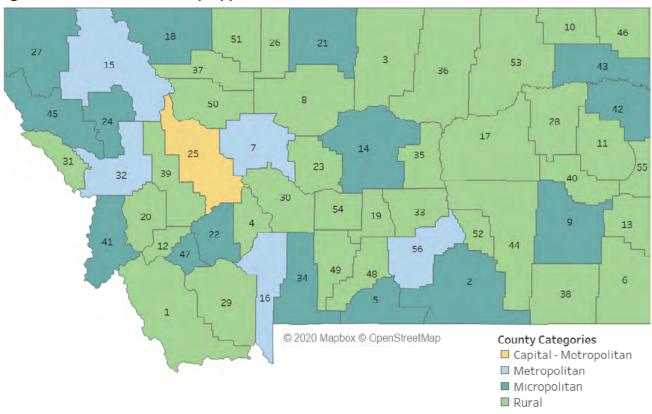

.14%                                |
| 53  | Valley       | Rural        | \$6,188,691.66           | 2.13%                  | 1.77%                                    | -3.10%                                 |
| 54  | Wheatland    | Rural        | \$1,365,332.22           | 1.40%                  | 1.70%                                    | -1.02%                                 |
| 55  | Wibaux       | Rural        | \$1,001,477.18           | 1.32%                  | 1.90%                                    | -3.18%                                 |
| 56  | Yellowstone  | Metropolitan | \$101,380,140.13         | 1.14%                  | 1.21%                                    | 23.80%                                 |

Figure  $1.\,\mathrm{Montana}\,\mathrm{County}\,\mathrm{Type}$ 



Figure 2. Montana Pension Benefit Dollars as Share of County GDP



Figure 3. Montana Pension Benefit Dollars as Share of County Total Personal Income



In Montana, we received data from the Montana Teachers' Retirement System and the Montana Public Employee Retirement Administration.

With the data from these two plans, we were able to capture 92.60% of the benefits payments and 30.60% of the people receiving benefits. The low people capture rate is due to only receiving data on the number of benefit recipients from the Montana Teachers' Retirement System.

### WHO WE ARE & WHAT WE DO

#### **Board of Directors**

**Richard Ingram**, NIRS Chair & Executive Director, Teachers' Retirement System of the State of Illinois

**Dana Bilyeu**, NIRS Vice Chair & Executive Director, National Ass