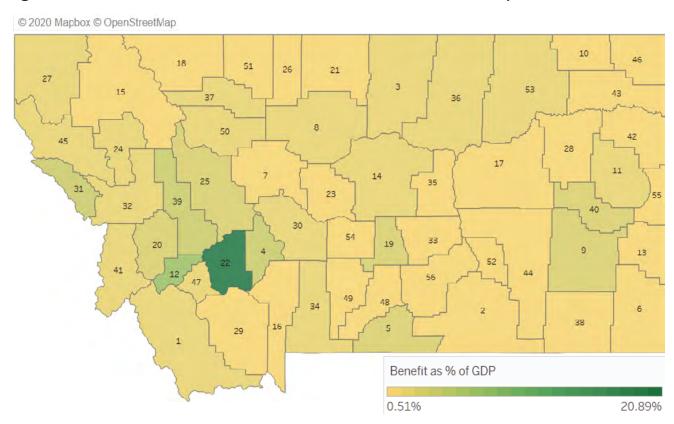

| \$6,188,691.66           | 2.13%                  | 1.77%                                    | -3.10%                                 |
| 54  | Wheatland    | Rural        | \$1,365,332.22           | 1.40%                  | 1.70%                                    | -1.02%                                 |
| 55  | Wibaux       | Rural        | \$1,001,477.18           | 1.32%                  | 1.90%                                    | -3.18%                                 |
| 56  | Yellowstone  | Metropolitan | \$101,380,140.13         | 1.14%                  | 1.21%                                    | 23.80%                                 |

Figure  $1.\,\mathrm{Montana}\,\mathrm{County}\,\mathrm{Type}$ 



Figure 2. Montana Pension Benefit Dollars as Share of County GDP



Figure 3. Montana Pension Benefit Dollars as Share of County Total Personal Income



In Montana, we received data from the Montana Teachers' Retirement System and the Montana Public Employee Retirement Administration.

With the data from these two plans, we were able to capture 92.60% of the benefits payments and 30.60% of the people receiving benefits. The low people capture rate is due to only receiving data on the number of benefit recipients from the Montana Teachers' Retirement System.

### WHO WE ARE & WHAT WE DO

#### **Board of Directors**

**Richard Ingram**, NIRS Chair & Executive Director, Teachers' Retirement System of the State of Illinois

**Dana Bilyeu**, NIRS Vice Chair & Executive Director, National Association of State Retirement Administrators

**Hank H. Kim**, NIRS S