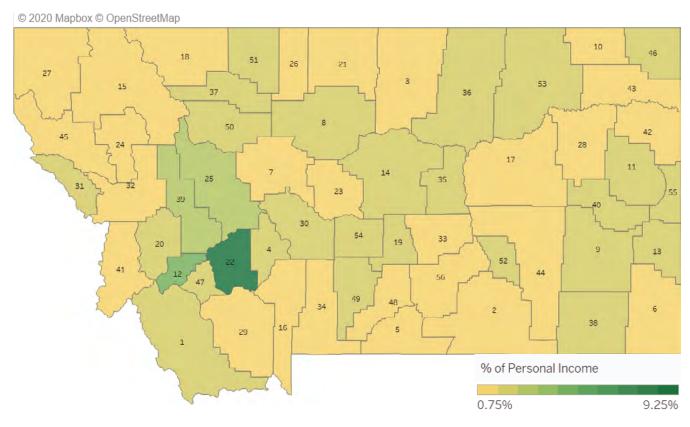

| -3.10%                                 |
| 54  | Wheatland    | Rural        | \$1,365,332.22           | 1.40%                  | 1.70%                                    | -1.02%                                 |
| 55  | Wibaux       | Rural        | \$1,001,477.18           | 1.32%                  | 1.90%                                    | -3.18%                                 |
| 56  | Yellowstone  | Metropolitan | \$101,380,140.13         | 1.14%                  | 1.21%                                    | 23.80%                                 |

Figure  $1.\,\mathrm{Montana}\,\mathrm{County}\,\mathrm{Type}$ 



Figure 2. Montana Pension Benefit Dollars as Share of County GDP



Figure 3. Montana Pension Benefit Dollars as Share of County Total Personal Income



In Montana, we received data from the Montana Teachers' Retirement System and the Montana Public Employee Retirement Administration.

With the data from these two plans, we were able to capture 92.60% of the benefits payments and 30.60% of the people receiving benefits. The low people capture rate is due to only receiving data on the number of benefit recipients from the Montana Teachers' Retirement System.

### WHO WE ARE & WHAT WE DO

#### **Board of Directors**

**Richard Ingram**, NIRS Chair & Executive Director, Teachers' Retirement System of the State of Illinois

**Dana Bilyeu**, NIRS Vice Chair & Executive Director, National Association of State Retirement Administrators

**Hank H. Kim**, NIRS Secretary/Treasurer & Executive Director, National Conference on Public Employee Retire